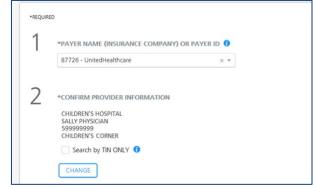

#### **Confirm Information**

- 1. Confirm the Payer Name/ID
- 2. Confirm, or if needed, change Provider Information

**NOTE:** The Provider Information defaults to **Search by TIN ONLY**, if available. (Contact your Password Owner or ID Administrator to ensure your Access Profile is set to **AII Tax-IDs-Specialties**).

| 2 | *CONFIRM PROVIDER INFORMATION<br>CHILDREN'S HOSPITAL<br>SALLY PHYSICAN<br>59999999 |  |
|---|------------------------------------------------------------------------------------|--|
|   | Search by TIN ONLY 👔                                                               |  |
|   | CHANGE                                                                             |  |