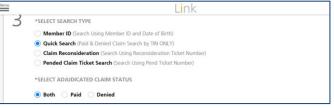

#### **Claim Search**

Select Search Type

| If by Member ID | , enter the Member | Information |
|-----------------|--------------------|-------------|
|                 |                    |             |

|                            | Aember ID and Date of Birth)<br>d Claim Search by TIN ONLY)<br>arch Using Reconsideration Ticket Num |                   |
|----------------------------|------------------------------------------------------------------------------------------------------|-------------------|
| Quick Search (Paid & Denie | d Claim Search by TIN ONLY)                                                                          |                   |
|                            |                                                                                                      |                   |
| Claim Reconsideration (Se  | arch Lising Reconsideration Ticket Num                                                               |                   |
|                            | aren oung national dentition mover num                                                               | nber)             |
| Pended Claim Ticket Searc  | <b>ch</b> (Search Using Pend Ticket Number)                                                          |                   |
| MEMBER ID                  | *DATE OF BIRTH                                                                                       | CLAIM NUMBER      |
| AST NAME                   | PRST NAME                                                                                            | POLICY NUMBER     |
| RESET                      |                                                                                                      |                   |
| 4.5                        | 7 NAME                                                                                               | T NAME PRIST NAME |

• If by Quick Search, choose Paid, Denied or Both

**NOTE:** The **Quick Search** will return a maximum of 450 claims. If there is an error, choose **Paid** or **Denied** instead of **Both** and/or narrow the date range. You must also be able to **Search by TIN Only** (see above) to have the **Quick Search** option.