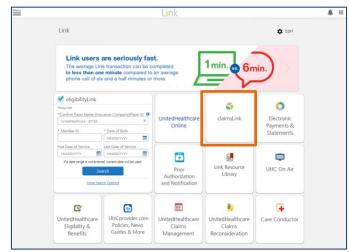

# Link

### Claims & Payments claimsLink – EOB Search QUICK REFERENCE

claimsLink is where you can look up claim status and payment information, to understand how a claim was paid (claims processed within the last 18 months are available). Remittance Advice Documents (or Explanation of Benefits (EOB)) are available for printing and you may submit processed claims for reconsideration.

#### Get Started

1. From <u>UHCprovider.com</u>, click Link and sign in



#### 2. Select claimsLink



#### **Confirm Information**

- 1. Confirm the Payer Name/ID
- 2. Confirm, or if needed, change Provider Information



**NOTE:** The Provider Information defaults to **Search by TIN ONLY**, if available. (Contact your Password Owner or ID Administrator to ensure your Access Profile is set to **AII Tax-IDs-Specialties**).

| 2 | *CONFIRM PROVIDER INFORMATION<br>CHILDREN'S HOSPITAL<br>SALLY PHYSICAN<br>59999999 |  |
|---|------------------------------------------------------------------------------------|--|
|   | Search by TIN ONLY 👔                                                               |  |
|   | CHANGE                                                                             |  |

#### **Claim Search**

Select Search Type

| If by Member ID | , enter the Member | Information