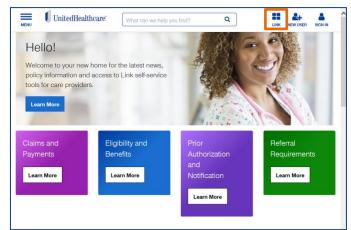

#### Get Started

1. From <u>UHCprovider.com</u>, click Link and sign in

#### 2. Select claimsLink