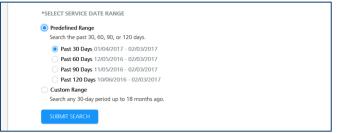

#### Service Date Range

 If by Predefined Range, click the appropriate radio button

#### If by Custom Range, enter Start Date and End Date

| SELECT SERVICE DATE RAI Predefined Range Search the past 30, 60, 90, |                      |
|----------------------------------------------------------------------|----------------------|
| Custom Range<br>Search any 30-day period u                           | up to 18 months ago. |
| *START DATE                                                          | *END DATE            |
|                                                                      |                      |